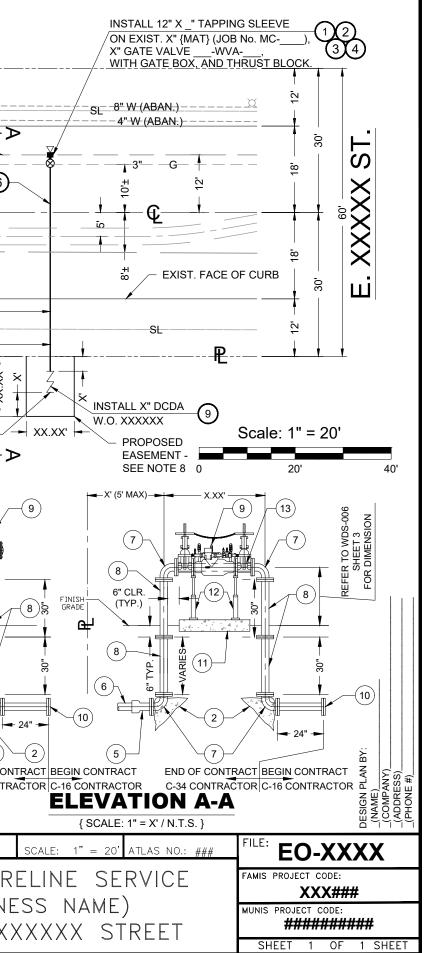

|                                                                                                                                                                                                                                                  | GENERA                                                                                                                                                            | L NOTES                     | -                    |                        |            |                                |                          |                                               |                                          |                             |                    |                             | 4632                                                | (AB                    |           |  |
|--------------------------------------------------------------------------------------------------------------------------------------------------------------------------------------------------------------------------------------------------|-------------------------------------------------------------------------------------------------------------------------------------------------------------------|-----------------------------|----------------------|------------------------|------------|--------------------------------|--------------------------|-----------------------------------------------|------------------------------------------|-----------------------------|--------------------|-----------------------------|-----------------------------------------------------|------------------------|-----------|--|
| 1                                                                                                                                                                                                                                                |                                                                                                                                                                   |                             |                      |                        |            | ICE ALERT OF                   |                          |                                               | PHONE NUMBER 8<br>CTION 4216.            | 11 AT LEAST                 |                    | 30'                         |                                                     |                        |           |  |
| 2                                                                                                                                                                                                                                                |                                                                                                                                                                   |                             |                      |                        |            |                                |                          |                                               | OF CONSTRUCTION                          |                             |                    | φ                           |                                                     | ф 12<br>14-WVА-077     |           |  |
| 4                                                                                                                                                                                                                                                | . WATER SE                                                                                                                                                        | RVICE DEP                   | TH SHALL             | HAVE COV               | ER BETWE   | EEN 36 AND 45                  | INCHES. IF E             | XISTING MAIN                                  | S DEEPER THAN 4                          |                             |                    |                             |                                                     |                        |           |  |
| <ul> <li>THE TRANSITION SHALL BE ACCOMPLISHED WITH A FLANGED 45° BEND CONNECTIONS.</li> <li>ALL BURIED FITTINGS AT FLANGED CONNECTIONS, VALVES, COUPLINGS, WASHE NO-OX-ID 'A-SPECIAL' GREASE COMPOUND AND WRAPPED WITH NO-OX-ID PROTE</li> </ul> |                                                                                                                                                                   |                             |                      |                        |            |                                |                          |                                               |                                          | TED WITH                    |                    |                             |                                                     | i                      |           |  |
|                                                                                                                                                                                                                                                  |                                                                                                                                                                   |                             |                      |                        |            | APPED WITH NO<br>AP AND SECUR  |                          |                                               |                                          | EMBLY                       |                    |                             | (ABAN) 12                                           |                        |           |  |
| 6                                                                                                                                                                                                                                                | <ol> <li>THRUST RESTRAINING GASKETS SHALL BE USED IN ALL PUSH-ON JOINTS. THRUS<br/>BURIED VERTICAL AND HORIZONTAL BENDS PER WDS-107. CONCRETE SHALL BE</li> </ol> |                             |                      |                        |            |                                |                          |                                               | HALL BE INSTALLE                         |                             | <u>⊸H14</u> -V     | VVA-076                     |                                                     | 2" DI 12' N CL - MC-46 | 634 1997  |  |
|                                                                                                                                                                                                                                                  | BLOCKS A                                                                                                                                                          | GAINST UNE                  | DISTURBE             | D SOIL.                |            |                                |                          |                                               |                                          |                             |                    | _ / /                       | — <u>–</u> ⊕_ — —                                   |                        |           |  |
|                                                                                                                                                                                                                                                  | BACTERIO                                                                                                                                                          | LOGICAL TE                  | STS SHAL             | L BE COM               | PLETED AN  | ND ACCEPTED                    | PRIOR TO CO              | NSTRUCTING S                                  | HOURS. HYDROST<br>SYSTEM TIE-INS.        |                             |                    |                             | 3' -                                                |                        | 6         |  |
| 8                                                                                                                                                                                                                                                |                                                                                                                                                                   |                             |                      |                        |            | D. TO PERMIT N<br>E (MINIMUM). | MAINTENANCE              | E OF THE DEVI                                 | CE. THE EASEMEN                          | IT SHALL BE                 | —/-/               |                             |                                                     |                        |           |  |
|                                                                                                                                                                                                                                                  |                                                                                                                                                                   |                             |                      |                        |            |                                |                          |                                               | ED MATERIALS LIS<br>S ON SITE AT ALL 1   |                             |                    |                             |                                                     |                        |           |  |
|                                                                                                                                                                                                                                                  | FAILURE T                                                                                                                                                         | O COMPLY S                  | SHALL RES            | SULT IN LB             | WD INSPE   | CTORS STOPP                    | ING ALL WOR              | K AT THE CON                                  | TRACTOR'S EXPEN                          | ISE.                        |                    |                             | 7                                                   | 24" SD (ABAN.)         |           |  |
|                                                                                                                                                                                                                                                  | DRAWING                                                                                                                                                           | TO THE SAT                  | ISFACTIO             | N OF LBWE              | D PRIOR TO | D PROJECT CL                   | OSE-OUT.                 | ,                                             | D PROVIDE SIGNE                          | D AS-BUILT                  |                    |                             | X. On                                               | SD                     |           |  |
| 1                                                                                                                                                                                                                                                | 2. NON-POTA                                                                                                                                                       | BLE PIPELIN                 | NE CROSS             | SINGS SHAL             | L BE INST  | ALLED IN ACCO                  | ORDANCE WIT              | TH LBWD STD.                                  | WDS-405.                                 |                             |                    |                             | AN SOLAR                                            | LACE P                 | — 40' ——— |  |
|                                                                                                                                                                                                                                                  | $\sim$ —                                                                                                                                                          | TRUCTIO                     |                      |                        |            |                                |                          |                                               |                                          | <b>4444</b>                 |                    |                             | E                                                   | DPW                    |           |  |
|                                                                                                                                                                                                                                                  | LONG-BODY STAINLESS STEEL TAPPING SLEEVE DETECT                                                                                                                   |                             |                      |                        |            |                                |                          | K" {AMES 3000SS OR FEBCO LF876V} DOUBLE CHECK |                                          |                             |                    |                             | $\Phi$                                              |                        | 30' —     |  |
|                                                                                                                                                                                                                                                  | (FIELD V                                                                                                                                                          | ERIFY POIN                  | T OF CON             | NECTION.)              |            | HAND                           | WHEELS.                  |                                               |                                          | S                           |                    |                             | 18" SD LACDPW                                       |                        | ×         |  |
|                                                                                                                                                                                                                                                  | 2 INSTALL                                                                                                                                                         | THRUST BL                   | OCK PER              | WDS-107.               |            |                                |                          |                                               | ). POINT OF CONN<br>RACTOR. THEY S       |                             |                    |                             | St                                                  |                        | X         |  |
|                                                                                                                                                                                                                                                  | 3 INSTALL                                                                                                                                                         | X" FLG. VAL                 | VE NO                | WVA                    | ÷          | INSTA                          | L TEST PLAT              | E TO STAY IN F                                | PLACE UNTIL AFTE                         |                             |                    | - 10' 1<br>                 | 7'                                                  | 10' <b>G</b>           |           |  |
| (4) INSTALL GATE BOX TO GRADE PER WDS-115, WDS-116, & WDS-119.       (11) INSTALL METER SUPPORT                                                                                                                                                  |                                                                                                                                                                   |                             |                      |                        |            |                                |                          |                                               |                                          |                             |                    |                             |                                                     |                        |           |  |
|                                                                                                                                                                                                                                                  | $\sim$                                                                                                                                                            |                             |                      |                        |            | ×                              |                          |                                               | S PER WDS-008.                           |                             |                    |                             | XXXX AVENUE                                         |                        |           |  |
|                                                                                                                                                                                                                                                  | 5 INSTALL                                                                                                                                                         |                             |                      |                        |            | ×                              |                          |                                               |                                          |                             |                    |                             |                                                     | 8 FOR                  |           |  |
|                                                                                                                                                                                                                                                  | 6 INSTALL<br>BACKFILI                                                                                                                                             | X" P.O. DIP (<br>L PER WDS- |                      |                        |            |                                |                          | L AND BLOW-O<br>JRING TESTING                 |                                          |                             |                    |                             | XEFER T<br>WDS-00<br>HEET 3 F<br>MENSIG<br>V, (2, V |                        |           |  |
|                                                                                                                                                                                                                                                  | $\sim$                                                                                                                                                            |                             |                      |                        |            | DCD                            | CDA CERTIFIED:           |                                               |                                          |                             |                    |                             |                                                     |                        |           |  |
|                                                                                                                                                                                                                                                  | $\tilde{\mathbf{a}}$                                                                                                                                              | X" X 90° FLG                |                      |                        |            |                                |                          |                                               |                                          |                             |                    |                             |                                                     |                        |           |  |
|                                                                                                                                                                                                                                                  | 8 INSTALL                                                                                                                                                         | X" FABRICA                  | TED DIP S            | POOL (CLA              | ASS 53).   |                                |                          |                                               |                                          |                             |                    |                             |                                                     |                        |           |  |
|                                                                                                                                                                                                                                                  |                                                                                                                                                                   |                             |                      |                        |            | NAME                           |                          | DATE                                          | —                                        |                             |                    | /                           | FACE DF CURB                                        | FINISH                 |           |  |
|                                                                                                                                                                                                                                                  | AS-BUIL                                                                                                                                                           |                             | WING S               | SUBMI                  | SSION      |                                |                          |                                               |                                          | ROVED:                      |                    |                             |                                                     |                        | ╶╴╴╫┸╫╴   |  |
|                                                                                                                                                                                                                                                  |                                                                                                                                                                   | THAT THE IN                 |                      |                        | DED        |                                |                          |                                               |                                          | _                           |                    |                             |                                                     | ARRIES                 |           |  |
| HEREON REFLECTS ALL FIELD CHANGES,<br>AS-BUILT CONDITIONS, AND THAT THE VALVE<br>INFORMATION TABLE IS PROPERLY FILLED OUT.                                                                                                                       |                                                                                                                                                                   |                             |                      |                        |            |                                |                          |                                               |                                          |                             |                    |                             |                                                     | + AR                   |           |  |
|                                                                                                                                                                                                                                                  |                                                                                                                                                                   |                             |                      |                        |            |                                |                          |                                               |                                          | E SAFETY                    | DA                 |                             |                                                     |                        |           |  |
|                                                                                                                                                                                                                                                  | NAME                                                                                                                                                              |                             |                      | DATE                   |            |                                |                          |                                               | FLANCI                                   | ECK NO                      |                    |                             |                                                     |                        |           |  |
|                                                                                                                                                                                                                                                  | NEW VALVE                                                                                                                                                         |                             |                      |                        |            |                                | -                        | RMATION                                       | IADLE                                    |                             |                    |                             |                                                     |                        |           |  |
| F                                                                                                                                                                                                                                                | GIS STRUCTURE                                                                                                                                                     |                             | STEM NO<br>DEPTH TUI | . OF PIPE<br>RNS COVER | NORTH -    | SOUTH STREET                   | DIST. FROM<br>PROP. LINE | DIST. FROM<br>CURB                            | EAST – WEST STRE                         | ET DIST. FROM<br>PROP. LINE | DIST. FROM<br>CURB | DRAWING/FILE NO.<br>REMARKS | METER LOO                                           |                        |           |  |
|                                                                                                                                                                                                                                                  | WVA                                                                                                                                                               | х                           |                      |                        | XXXX       | XX AVENUE                      |                          |                                               | E. XXXXX ST.                             |                             |                    | EO-XXXX, FL                 | W.O                                                 |                        | C-34 CONT |  |
| -                                                                                                                                                                                                                                                |                                                                                                                                                                   |                             |                      |                        |            |                                |                          |                                               |                                          |                             |                    |                             |                                                     | /W PL 811              |           |  |
| Dł                                                                                                                                                                                                                                               | SIGNED BY:                                                                                                                                                        | NAME -                      | – DATE               | DRA                    | AWN BY:    |                                | NAME – DATE              | CHECKED BY:                                   | NAME                                     | DATE                        | RECORD DWG         | G BY:                       | /                                                   |                        |           |  |
| Γ                                                                                                                                                                                                                                                |                                                                                                                                                                   |                             |                      |                        |            |                                |                          |                                               |                                          |                             |                    |                             |                                                     | X — I N                | CH FIF    |  |
|                                                                                                                                                                                                                                                  |                                                                                                                                                                   |                             |                      |                        |            |                                |                          |                                               | <b>G BEACH</b>                           |                             |                    |                             |                                                     | × 114                  | (BUSIN    |  |
|                                                                                                                                                                                                                                                  | PPROVED                                                                                                                                                           |                             |                      |                        |            |                                |                          |                                               | CHRISTOPHER J. GARNER<br>GENERAL MANAGER |                             |                    |                             |                                                     | ,, ,, ,,               | `         |  |
| ١                                                                                                                                                                                                                                                | ANAGER OF EN                                                                                                                                                      | NGINEERING                  |                      |                        |            |                                | DATE                     |                                               | General Manager $\#\#\#\#$ E.            |                             |                    |                             |                                                     |                        |           |  |